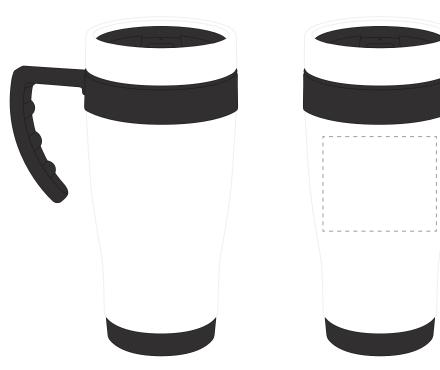

## ARTWORK SCALE 50%

ARTWORK SCALE 100%

Max engrave area: 60mm x 50mm

Product Image for visualisation - colours may vary

The dashed line is to demonstrate print area and will not appear on your printed item